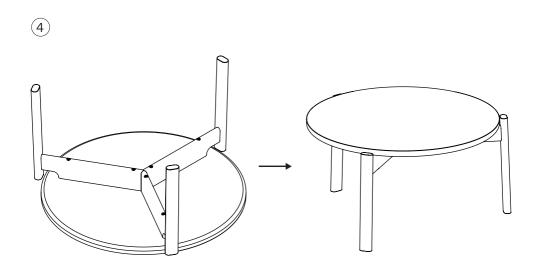

## The assembly instructions overs:

Note

Please ensure that all assembly is done on a soft and flat surface, to ensure that the components will not be damaged/scratched.